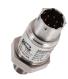

#### High Stability Compact Pressure Transducer

1100 Series: Designed for reliable and stable performance

# High Thermal Stability to ensure consistent performance.

The 1100 Series is uniquely designed to maintain high performance under wide operating temperatures offering <1.5% Total Error Band (TEB).

#### 1100 Series Competitive Advantages

- ✓ Compact Design The 1100's compact design provides maximum flexibility for equipment designers
- Extensive Pretesting Proven test data available upon request
- Thermally Stable < 1.5% Total Error Band (TEB) High performance under a wide temperature range
- ✓ High EMC Ratings To withstand noisy environments and surge resistance
- Harsh Environment Service IP67 rated with high shock and vibration resistance