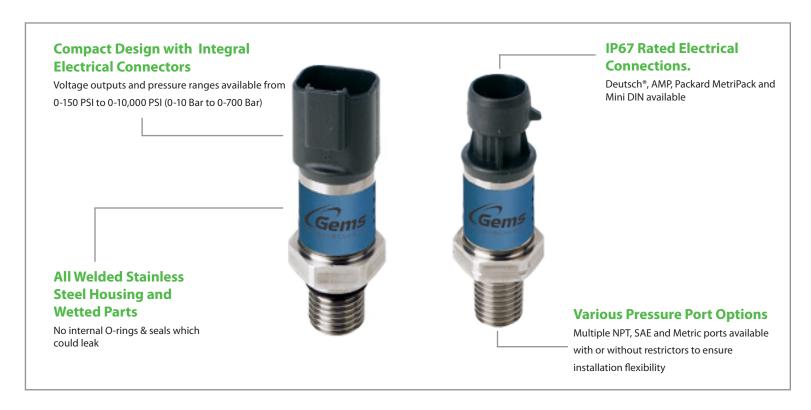

# Popular Industry electrical connections and pressure port options.

The 1100 Series product line offers 5 common electrical connectors and 8 pressure port options for flexibility to meet customer installation requirements.

### Moisture protection reliability for indoor and outdoor applications

Gems 1100 Series reliably meets IP67 ingress protection. The industry leading IP standard reduces customer worry about moisture ingress in tough environments.

#### 1100 Series Options

- **Electrical Conductions** 
  - Industrial DIN 9.4 mm
  - Deutsch® DT04-3P
  - Deutsch® DT04-4P
  - Amp Superseal 1.5 Series
  - Packard MetriPack
- **Pressure Ranges** 
  - 0-150 PSI to 0-10,000 PSI ranges (0-10 bar to 0-700 bar)
- **Pressure Ports** 
  - NPT, Metric and SAE ports available